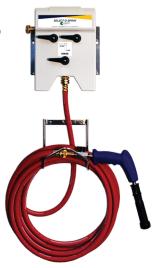

### TRASH: SELECTOSPRAY AND PRO SCENTNAL

Keep your trash chute room & trash dock clean and smelling fresh, preventing customer odor complaints

### What's Included

- Metering Tip for proper product dilution
- 25 or 60 ft. hose with pressurized spray nozzle

### **Products**

- **Berry Zymes** Powerful odor eliminating enzyme that eats and breaks down odor-causing bacteria
- Hydro Blast Universal degreaser to clean and degrease