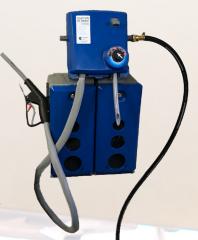

### **RESTROOMS: DILUTION AT HAND**

This powerhouse of a system operates by taking highly concentrated solutions, diluting them, and then delivering them to the desired container for the user in a closed system.

### Improve Efficiency and Safety

- Eliminates exposure to highly concentrated chemicals
- Create your own dilutions to reduce shipping costs, reduce waste and reduce space needed for packaging

### What's Included

- Metering Tip for proper product dilution
- 25 or 60 ft. hose with pressurized spray nozzle
- Rinse feature for water (no extra hose needed)