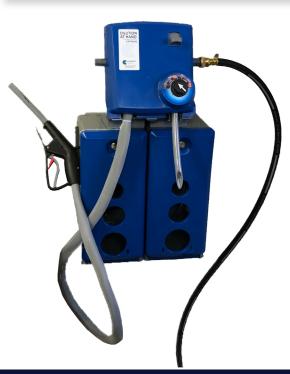

## **RESTROOMS: DILUTION AT HAND**

This powerhouse of a system operates by taking highly concentrated solutions, diluting them, and then delivering them to the desired container for the user in a closed system.

### **Improve Efficiency and Safety**

- Eliminates exposure to highly concentrated chemicals
- Create your own dilutions to reduce shipping costs, reduce waste and reduce space needed for packaging
- Prevents human contact with sewage, making as healthier workplace

### **Products**

- Maui Mist Deodorizer/Cleaner
- Berry Zyme Odor eliminating enzyme
- Glass Cleaner Concentrate
- Lustre Restore Mop on or burnish floor care
- Hydro Blast Universal Degreaser
- CD-641 Fresh disinfectant