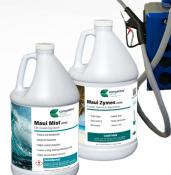

### **Products**

- Maui Mist Deodorizer/Cleaner
- Berry Zyme Odor eliminating enzyme
- Glass Cleaner Concentrate
- Lustre Restore Mop on or burnish floor care
- Hydro Blast Universal Degreaser
- CD-641 Fresh disinfectant

**Maui Zymes** - Spray bathroom tile walls from the waist down, spray in and around toilets and urinals to kill urine and other odor causing bacteria, spray in trash cans. Pour down restroom floor drains to eliminate gas odors.

Maui Mist - Use to mop public area floors, use in auto scrubber.