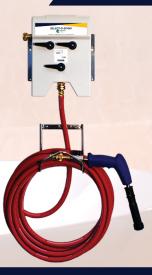

### TRASH: SELECTOSPRAY AND PRO SCENTNAL

Keep your trash chute room & trash dock clean and smelling fresh, preventing customer odor complaints

### What's Included

- Metering Tip for proper product dilution
- 25 or 60 ft. hose with pressurized spray nozzle
- Rinse feature for water (no extra hose needed)

### What's Included

- Metering Tip for proper product dilution
- 25 or 60 ft. hose with pressurized spray nozzle

## TRASH: SELECTOSPRAY AND PRO SCENTNAL

Keep your trash chute room & trash dock clean and smelling fresh, preventing customer odor complaints