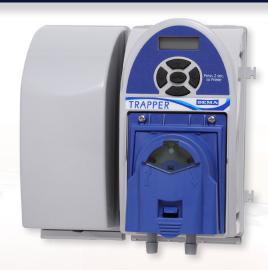

### **SEWER: DRAIN TRAPPER**

The Automatic Drain Maintenance System delivers the products your drains need to run smoothly all day, everyday. We recommend this product in particular for facilities with lift stations, grease traps, sump pumps, and water waste treatment plants

#### **Benefits**

- Prevents emergency backups
- Eliminates foul odors at the source
- Reduces the costs of drain maintenance and back-ups
- Prevents human contact with sewage, making as healthier workplace

## **SEWER: DRAIN TRAPPER**

The Automatic Drain Maintenance System delivers the products your drains need to run smoothly all day, everyday. We recommend this product in particular for facilities with lift stations, grease traps, sump pumps, and water waste treatment plants

### **Benefits**

- Prevents emergency backups
- Eliminates foul odors at the source
- Reduces the costs of drain maintenance and back-ups
- Prevents human contact with sewage, making as healthier workplace