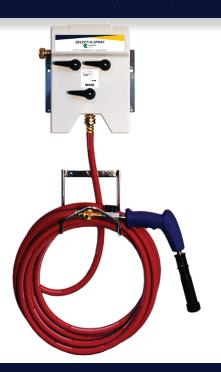

## TRASH: SELECTOSPRAY AND PRO SCENTNAL

Keep your trash chute room & trash dock clean and smelling fresh, preventing customer odor complaints

### What's Included

- Metering Tip for proper product dilution
- 25 or 60 ft. hose with pressurized spray nozzle

### **Products**

- **Berry Zymes** Powerful odor eliminating enzyme that eats and breaks down odor-causing bacteria
- Hydro Blast Universal degreaser to clean and degrease