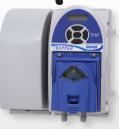

### **SEWER: DRAIN TRAPPER**

The Automatic Drain Maintenance System delivers the products your drains need to run smoothly all day, everyday. We recommend this product in particular for facilities with lift stations, grease traps, sump pumps, and water waste treatment plants

## **SEWER: DRAIN TRAPPER**

The Automatic Drain Maintenance System delivers the products your drains need to run smoothly all day, everyday. We recommend this product in particular for facilities with lift stations, grease traps, sump pumps, and water waste treatment plants