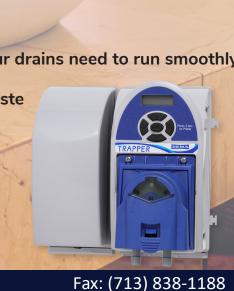

### **SEWER: DRAIN TRAPPER**

The Automatic Drain Maintenance System delivers the products your drains need to run smoothly all day, everyday. We recommend this product in particular for facilities with lift stations, grease traps, sump pumps, and water waste treatment plants

#### **Benefits**

- Prevents emergency backups
- Eliminates foul odors at the source
- Reduces the costs of drain maintenance and back-ups
- Prevents human contact with sewage, making as healthier workplace

## **SEWER: DRAIN TRAPPER**

The Automatic Drain Maintenance System delivers the products your drains need to run smoothly all day, everyday. We recommend this product in particular for facilities with lift stations, grease traps, sump pumps, and water waste treatment plants

### **Benefits**

- Prevents emergency backups
- Eliminates foul odors at the source
- Reduces the costs of drain maintenance and back-ups
- Prevents human contact with sewage, making as healthier workplace