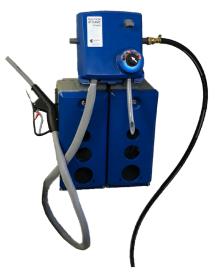

### **RESTROOMS: DILUTION AT HAND**

This powerhouse of a system operates by taking highly concentrated solutions, diluting them, and then delivering them to the desired container for the user in a closed system.

### Improve Efficiency and Safety

- Eliminates exposure to highly concentrated chemicals
- Create your own dilutions to reduce shipping costs, reduce waste and reduce space needed for packaging

### What's Included

- Metering Tip for proper product dilution
- 25 or 60 ft. hose with pressurized spray nozzle
- Rinse feature for water (no extra hose needed)