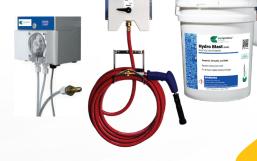

### **RESTROOMS: DILUTION AT HAND**

This powerhouse of a system operates by taking highly concentrated solutions, diluting them, and then delivering them to the desired container for the user in a closed system.

### What's Included

- Metering Tip for proper product dilution
- 25 or 60 ft. hose with pressurized spray nozzle
- Rinse feature for water (no extra hose needed)

## **RESTROOMS: DILUTION AT HAND**

This powerhouse of a system operates by taking highly concentrated solutions, diluting them, and then delivering them to the desired container for the user in a closed system.

### What's Included

- Metering Tip for proper product dilution
- 25 or 60 ft. hose with pressurized spray nozzle